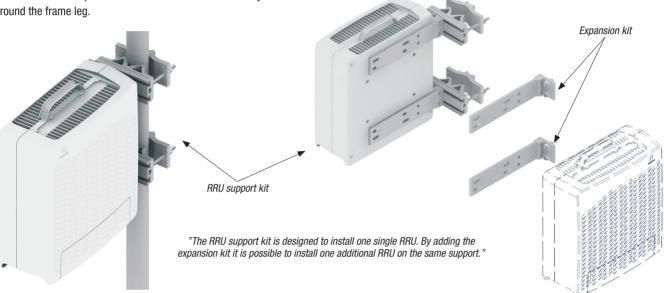

## THE RRU SUPPORT KIT

is designed for installation of one RRU unit perpendicular to the mounting tube with possibility to add additional units such as A2 or PSU.

## EASY ASSEMBLY

The choice of materials makes the product very light which makes the handling and installation very easy.

| RRU SUPPORT KIT ORDER AND TECHNICAL INFORMATION           |                                                                                                                      |                                                        |                    |                                                        |                         |                                                   |
|-----------------------------------------------------------|----------------------------------------------------------------------------------------------------------------------|--------------------------------------------------------|--------------------|--------------------------------------------------------|-------------------------|---------------------------------------------------|
| DRAWING NO:                                               | CD 990581                                                                                                            |                                                        |                    |                                                        |                         |                                                   |
| FUNCTION DESCRIPTION:                                     | RRU support kit is a two level support for installation of one RRU with possibility to attach PSU, A2 or TSBDA units |                                                        |                    |                                                        |                         |                                                   |
| MOUNTING SPAN:                                            | TUBES:                                                                                                               | SQUARE PROFILES:                                       |                    | 90° ANGLE:                                             |                         | 60° ANGLE:<br>✓                                   |
| Minimum<br>Maximum with 130 mm<br>(5 in) bolts (standard) | Ø25 mm (1,0 in)<br>Ø80 mm (3,14 in)                                                                                  | 35 x 35 mm (1,4 x 1,4 in)<br>65 x 65 mm (2,6 x 2,6 in) |                    | 35 x 35 mm (1,4 x 1,4 in)<br>90 x 90 mm (3,5 x 3,5 in) |                         | 40 mm (1,6 in) opening<br>80 mm (3,14 in) opening |
| Maximum with 200 mm (7,9 in) bolts <i>(optional)</i>      | Ø120 mm (4,7 in)                                                                                                     | 90 x 90 mm (3,5 x                                      | 3,5 in)            | 90 x 90 ı                                              | mm (3,5 x 3,5 in)       | 100 mm (4,0 in) opening                           |
| PACKAGE DIMENSIONS:                                       | <b>LENGTH:</b> 550 mm (21,6 in)                                                                                      | WIDTH:<br>95 mm (3,7 in)                               | HEIGHT:<br>95 mm ( | 3,7 in)                                                | WEIGHT:<br>5 kg (11 lb) |                                                   |
| EXPANSION KIT ORDER AND TECHNICAL INFORMATION             |                                                                                                                      |                                                        |                    |                                                        |                         |                                                   |
| DRAWING NO:                                               | CD 990582                                                                                                            |                                                        |                    |                                                        |                         |                                                   |
| FUNCTION DESCRIPTION:                                     | Expansion kit for installation of two RRU units with possibility to attach PSU or A2 units.                          |                                                        |                    |                                                        |                         |                                                   |
| PACKAGE DIMENSIONS:                                       | LENGTH:                                                                                                              | WIDTH:                                                 | HEIGHT:            |                                                        | WEIGHT:                 |                                                   |